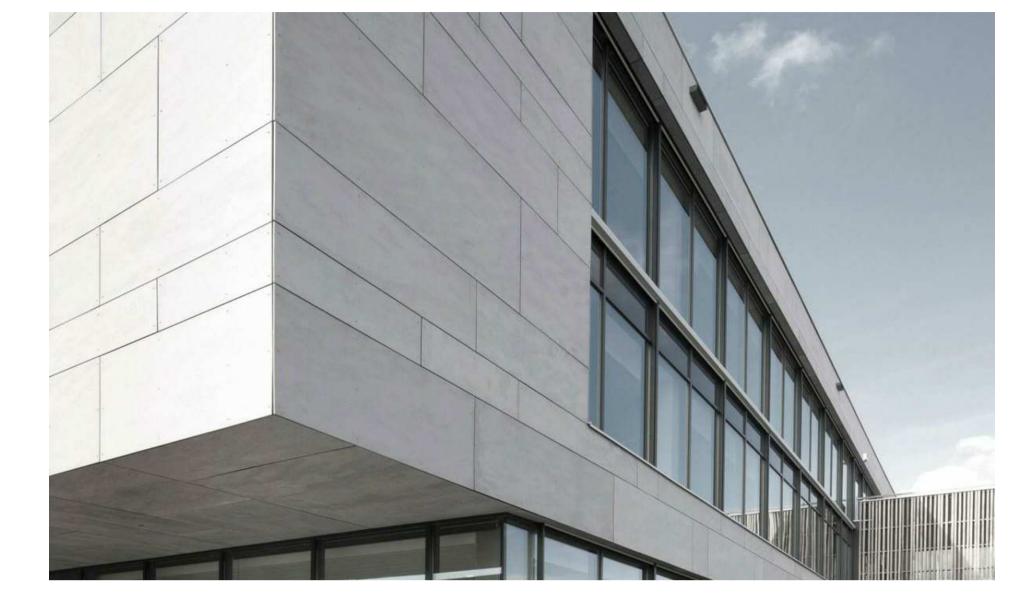

REFLECTIVE QUALITY OF MATERIAL AND RECTANGULAR SHAPE OF GLAZING AND ALUMINUM FRAMES

EXTERIOR VIEW OF EXISTING ST GEORGE PRIVATE HOSPITAL

STONE CLADDING OR RECONSTITUTED CLADDING TO MATCH EXISTING ST GEORGE PRIVATE HOSPITAL



PANELISED CLADDING TO ENDS AND STRUCTURAL SUPPORTS - EQUITONE OR SIMILAR

## BRIDGE LINK FINISHES:

ROOF - COLORBOND METAL ROOFING - DARK CHARCOAL COLOUR
GLAZING - CLEAR GLAZING WITH DARK CHARCOAL FRAMING
CLADDING - PANELISED CLADDING - LIGHT GREY - EQUITONE OR SIMILAR

KEY TO ARCHITECTURAL DRAWINGS:

1. ARCHITECTURAL DRAWINGS SHALL BE READ IN
CONJUNCTION WITH OTHER CONSULTANT DRAWINGS
AND SPECIFICATIONS. ANY DISCREPANCIES SHALL BE
REFERRED TO TEAM 2 ARCHITECTS BEFORE
PROCEEDING WITH WORK.

DRAWING STATUS:

**PRELIMINARY** 

Revision Description

A BRIDGE DA RENUMBERING

2. ALL DIMENSIONS AND LEVELS ARE IN MILLIMETERS UNLESS NOTED OTHERWISE. NO DIMENSION SHALL BE OBTAINED BY SCALING THE DRAWING.

3. ALL DIMENSIONS TO BE CHECKED ON SITE WITH ANY DISCREPANCIES REFERRED TO TEAM 2 ARCHITECTS