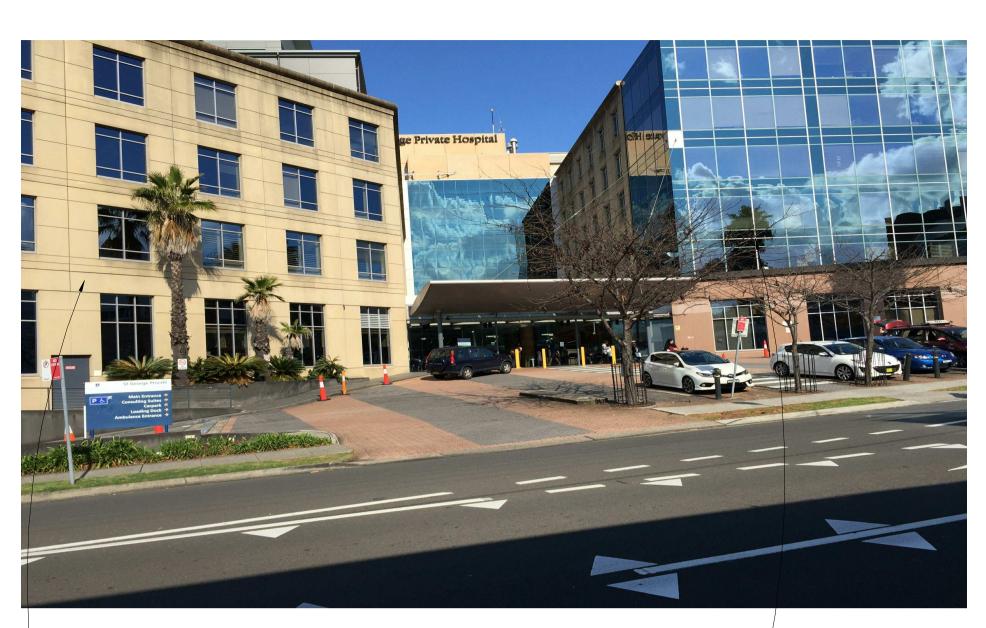

REFLECTIVE QUALITY OF MATERIAL AND RECTANGULAR SHAPE OF GLAZING AND ALUMINUM FRAMES

EXTERIOR VIEW OF EXISTING ST GEORGE PRIVATE HOSPITAL

STONE CLADDING OR RECONSTITUTED CLADDING TO MATCH EXISTING ST GEORGE PRIVATE HOSPITAL