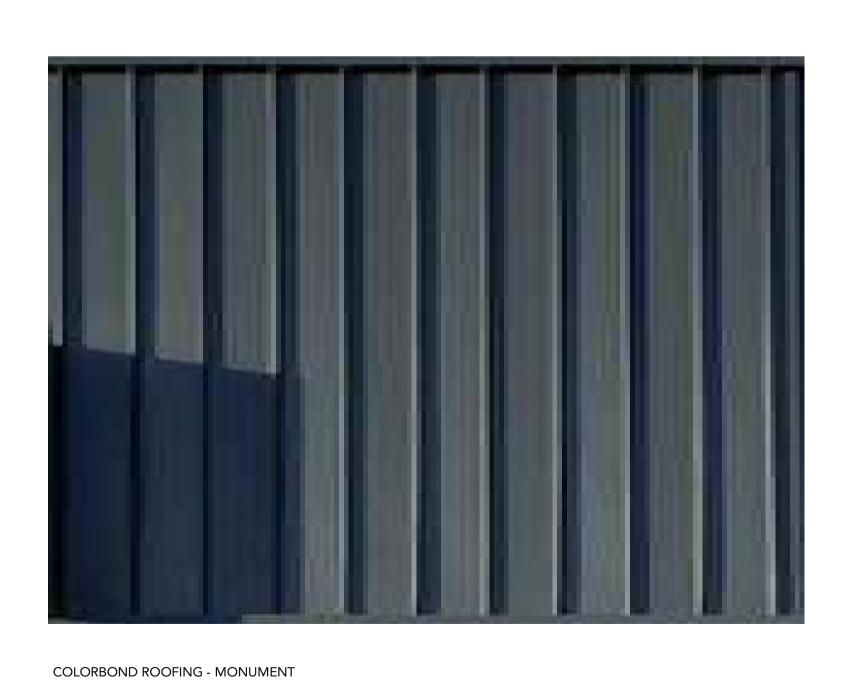

## BRIDGE LINK FINISHES:

ROOF - COLORBOND METAL ROOFING - DARK CHARCOAL COLOUR
GLAZING - CLEAR GLAZING WITH DARK CHARCOAL FRAMING
CLADDING - PANELISED CLADDING - LIGHT GREY - EQUITONE OR SIMILAR

KEY TO ARCHITECTURAL DRAWINGS: